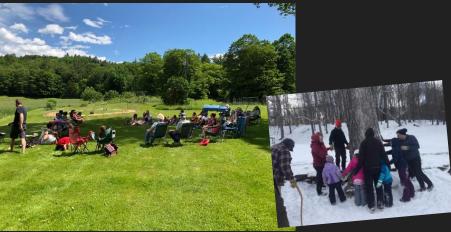

#### OCTOBER

 Wild Church (10/10) theme was centered on the changing season, reflecting on the circle of life and death. Scripture reading was Ecclesiastes 3:1-8, a time for everything. In that spirit the children harvested corn, beans and squash from the three sisters garden and planted garlic cloves.

 Outdoor Sunday worship happens at TCMF! Even on the frosty fall mornings such as this one October 24th.