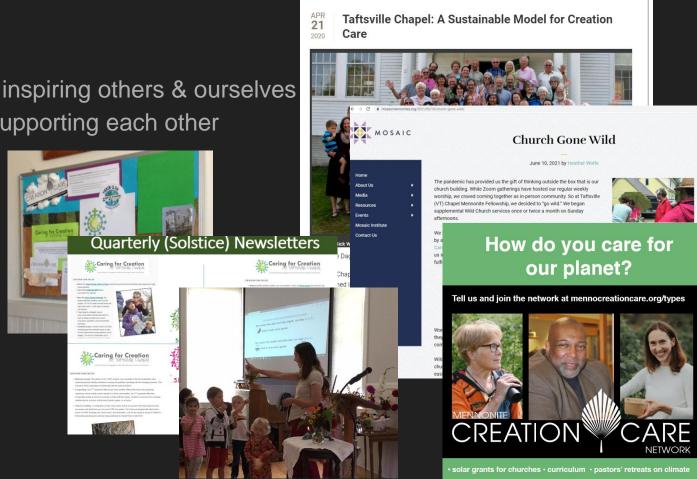

# Storytelling

- Inspired by and inspiring others & ourselves
- Seeking out & supporting each other

Permaculture: Transform your Church Lawn into a Garden of

Old Dog Documentaries Vimeo - Nov 27, 2015

Mennonite Church USA

Home / News / Taftsville Chapel: A Sustainable Model for Creation Care