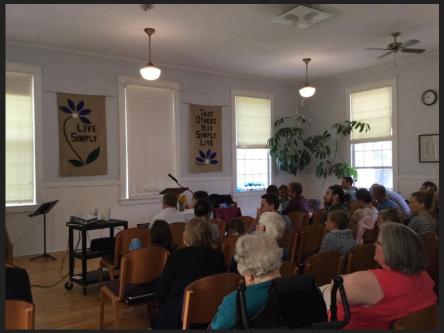

 Outdoor Sunday worship happens at TCMF! Even on the frosty fall mornings such as this one October 24th.