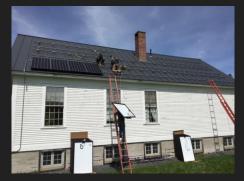

# Common Ground in the Green Mountains

Taftsville Chapel Mennonite Fellowship





# The story...

- 1-W Conscientious Objectors
- Recycled/repurposed schoolhouse





# The story...

• One thing leads to another













EVERY CREATURE SINGING

A curriculum for followers of Jesus who want to connect their faith with their place.







# The story...



Small successes 'snowball'











a Green Patchwork Congregation within the Mennonite Creation Care Network

#### **CREATION CARE RECAP**

#### OCTOBER

 Wild Church (10/10) theme was centered on the changing season, reflecting on the circle of life and death. Scripture reading was Ecclesiastes 3:1-8, a time for everything. In that spirit the children harvested corn, beans and squash from the three sisters garden and planted garlic cloves.



 Outdoor Sunday worship happens at TCMF! Even on the frosty fall mornings such as this one October 24th.





# Synergy





#### **JoinTrees**

Planting trees to restore the earth



SACRED GROUNDS

###