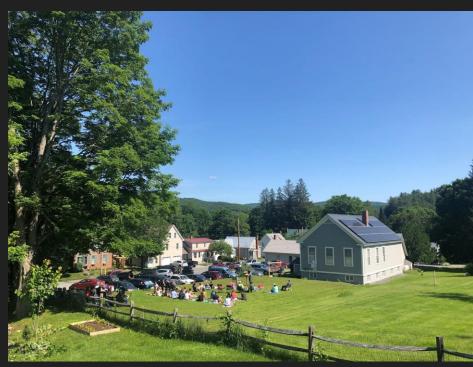

 Outdoor Sunday worship happens at TCMF! Even on the frosty fall mornings such as this one October 24th.